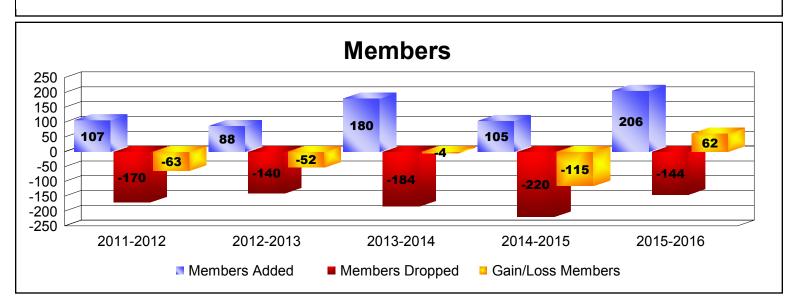

| Year                                                                                                                                | New<br>Clubs | Dropped<br>Clubs | Gain/<br>Loss<br>Clubs | New<br>Members | Charter<br>Members | Reinstate<br>Members | Transfer<br>Members | Total<br>Member<br>Added | Total<br>Members<br>Dropped | Gain/<br>Loss<br>Members |
|-------------------------------------------------------------------------------------------------------------------------------------|--------------|------------------|------------------------|----------------|--------------------|----------------------|---------------------|--------------------------|-----------------------------|--------------------------|
| 2011-2012                                                                                                                           | 0            | -2               | -2                     | 74             | 0                  | 2                    | 31                  | 107                      | -170                        | -63                      |
| 2012-2013                                                                                                                           | 0            | -1               | -1                     | 83             | 0                  | 2                    | 3                   | 88                       | -140                        | -52                      |
| 2013-2014                                                                                                                           | 2            | -4               | -2                     | 101            | 46                 | 5                    | 28                  | 180                      | -184                        | -4                       |
| 2014-2015                                                                                                                           | 1            | -3               | -2                     | 74             | 29                 | 0                    | 2                   | 105                      | -220                        | -115                     |
| 2015-2016                                                                                                                           | 3            | -2               | 1                      | 102            | 89                 | 12                   | 3                   | 206                      | -144                        | 62                       |
| Average                                                                                                                             | 1            | -2               | -1                     | 87             | 33                 | 4                    | 13                  | 137                      | -172                        | -34                      |
| $\begin{array}{c} 3 \\ 2 \\ 1 \\ 0 \\ -1 \\ -2 \\ -2 \\ -2 \\ -2 \\ -1 \\ -1 \\ -2 \\ -3 \\ -2 \\ -3 \\ -2 \\ -2 \\ -3 \\ -2 \\ -2$ |              |                  |                        |                |                    |                      |                     |                          |                             |                          |
| -3<br>-4                                                                                                                            | 2011-20      | )12              | 2012-                  | 2013           | 2013-20            | 014                  | 2014-2015           |                          | 2015-2016                   |                          |