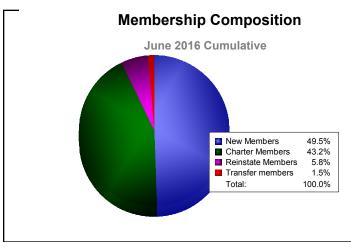

| Year                                                                                                                                | New<br>Clubs | Dropped<br>Clubs | Gain/<br>Loss<br>Clubs | New<br>Members | Charter<br>Members | Reinstate<br>Members | Transfer<br>Members | Total<br>Member<br>Added | Total<br>Members<br>Dropped | Gain/<br>Loss<br>Members |
|-------------------------------------------------------------------------------------------------------------------------------------|--------------|------------------|------------------------|----------------|--------------------|----------------------|---------------------|--------------------------|-----------------------------|--------------------------|
| 2011-2012                                                                                                                           | 0            | -2               | -2                     | 74             | 0                  | 2                    | 31                  | 107                      | -170                        | -63                      |
| 2012-2013                                                                                                                           | 0            | -1               | -1                     | 83             | 0                  | 2                    | 3                   | 88                       | -140                        | -52                      |
| 2013-2014                                                                                                                           | 2            | -4               | -2                     | 101            | 46                 | 5                    | 28                  | 180                      | -184                        | -4                       |
| 2014-2015                                                                                                                           | 1            | -3               | -2                     | 74             | 29                 | 0                    | 2                   | 105                      | -220                        | -115                     |
| 2015-2016                                                                                                                           | 3            | -2               | 1                      | 102            | 89                 | 12                   | 3                   | 206                      | -144                        | 62                       |
| Average                                                                                                                             | 1            | -2               | -1                     | 87             | 33                 | 4                    | 13                  | 137                      | -172                        | -34                      |
| $\begin{array}{c} 3 \\ 2 \\ 1 \\ 0 \\ -1 \\ -2 \\ -2 \\ -2 \\ -2 \\ -1 \\ -1 \\ -2 \\ -3 \\ -2 \\ -3 \\ -2 \\ -2 \\ -3 \\ -2 \\ -2$ |              |                  |                        |                |                    |                      |                     |                          |                             |                          |
| -3<br>-4                                                                                                                            | 2011-20      | )12              | 2012-                  | 2013           | 2013-20            | 014                  | 2014-2015           |                          | 2015-2016                   |                          |